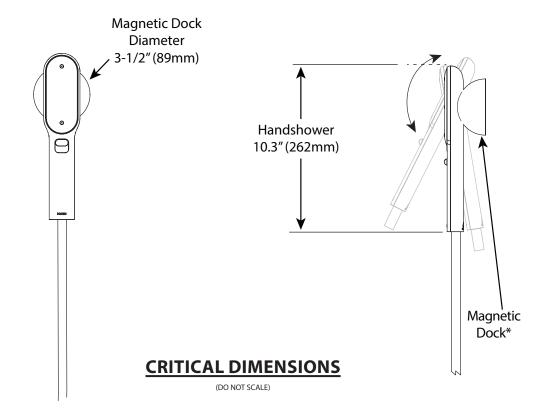

#### **DESCRIPTION**

- · Various finishes identified by suffix
- Handshower
- 59" PVC free Hose

#### **OPERATION**

- · Single function with patented atomized spray nozzles
- · Handshower pivots on dock to adjust angle of handshower
- · Handshower includes easy on/off switch
- · Magnetic Dock includes two installation options:
  - 1. Mount to shower wall with screws and wall bracket
  - 2. Adheres with permanent waterproof adhesive